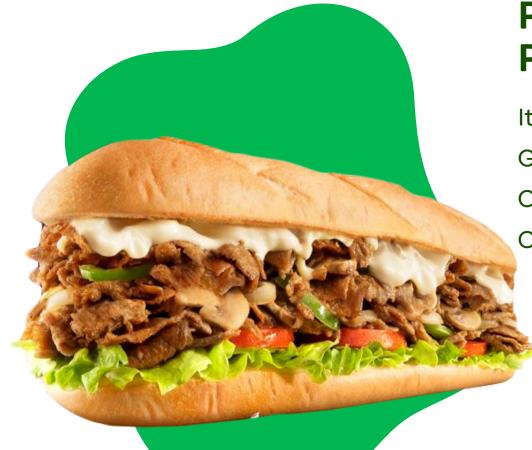

# Plant-Based Philly Steak

Item Code: E1010
GTIN: 10041006000776
Case Pack: 5/2lb Packs
Case Dim: 10x10x10