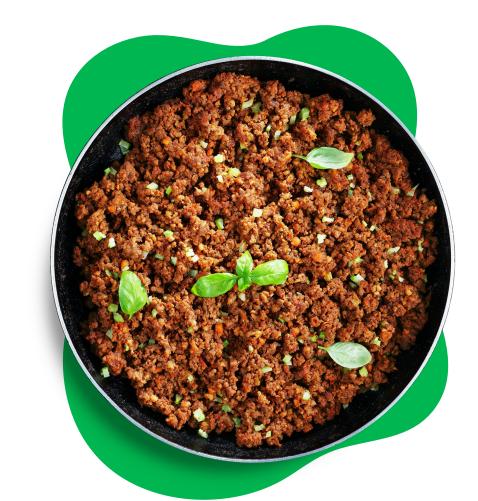

#### Plant-Based Sausage Crumbles

Item Code: E1014
GTIN: 10041006000745
Case Pack: 5/2lb Packs
Case Dim: 10x10x10