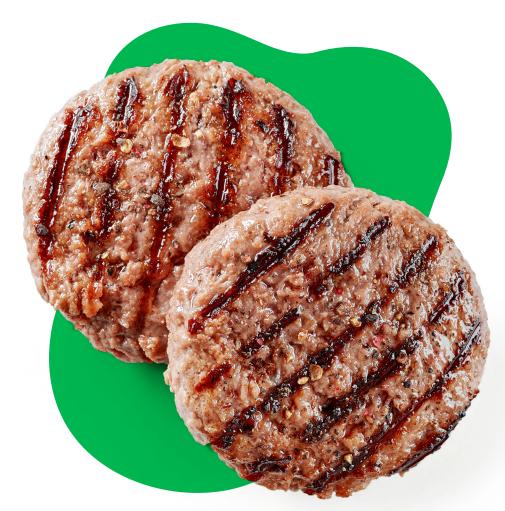

#### Plant-Based Burger Patty 3-to-1

Item Code: E1032
GTIN: 00041006000731
Case Pack: 10lb Case
Case Dim: 10x10x10