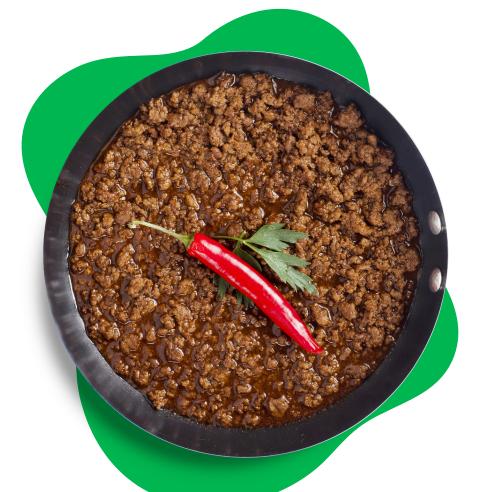

### Plant-Based Chorizo Crumbles

Item Code: E1026
GTIN: 10041006000752
Case Pack: 5/2lb Packs
Case Dim: 10x10x10

Plant-based meat done well.™

You've got your reasons. We've got ours.

Ethos, mission, purpose. These are some of the words other plant-based companies use to describe what drives them. Some are looking to change the world, others are looking to upset established industries.