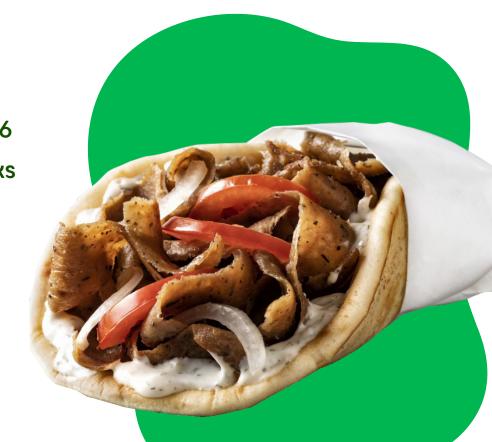

# Plant-Based Gyro Slices

Item Code: E1004
GTIN: 10041006000769
Case Pack: 5/2lb Packs
Case Dim: 10x10x10